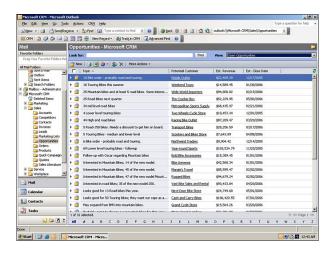

# **Software Utilized for Solution**

- Microsoft CRM 3.0
- Microsoft SOL Server 7

Microsoft Business Solutions ISV/Software Solutions

# **Quick user adoption**

Since Dynamics CRM looks and feels like other commonly used Microsoft products such as Office, navigation and information is easily found.

## **Enhanced productivity**

By using Dynamics CRM, the only CRM application that integrates easily with other Microsoft products, learning curves were reduced and employees of PCC Network Solutions were able to quickly access the data they needed.

# Prompt access to analytical information

The ability to analyze sales performance and service inquiry response time is crucial to any business. Dynamics CRM offers PCC Network access to hundreds of reports in addition to advanced query functionality.